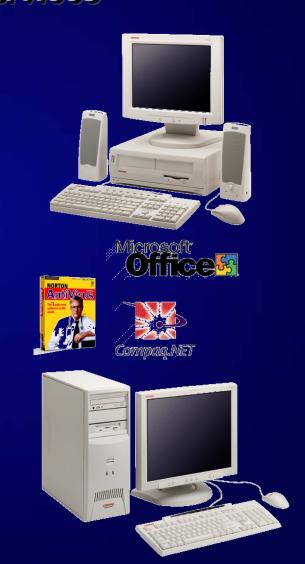

# **Deskpro EXS Edition:**Pre-installed Software and Services

- Configurable options allow you to custom build your PC
- Pre-installed Norton Antivirus protection lowers ownership costs
- One touch Internet access to Small Business online services and ebusiness solutions
- Immediate out-of-the-box productivity with pre-installed applications: MS Word 2000 or MS Office 2000
- Bundle promotions and special offers with multimedia speakers, monitors and printers
- Attractive financing options through Compaq Financial Services