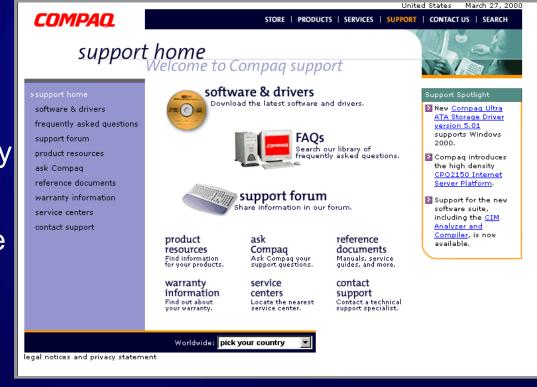

# **eSupport Tools**

# Simplified, more effective support via a new Web-based interaction model

- Personalization
- Entire customer experience
- Balanced set of delivery tools
  - Problem avoidance
  - Online help
  - Assisted service
- Direct ownership of problem resolution